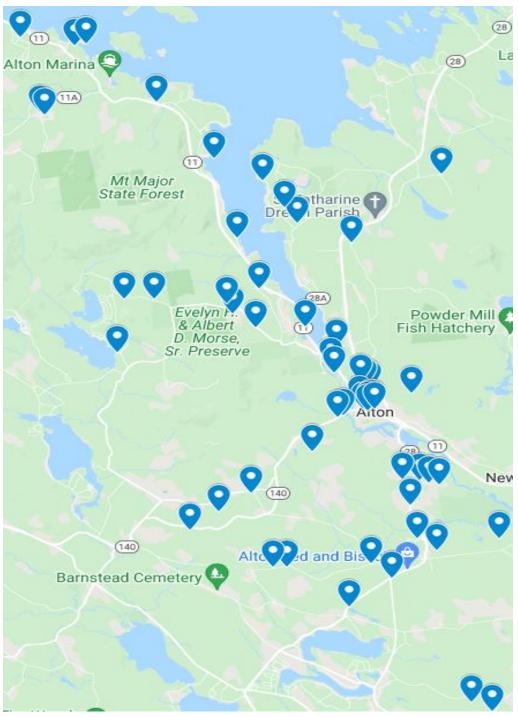

## **2022 TOWN WIDE YARD SALE MAP**

### Yard Sale Locations:

- ★ 26 Bachelor Dr
- ★ 16 Interlaken Rd
- ★ 88 Smith Point Rd
- ★ 31 Reed Rd
- ★ 39 Reed Rd
- ★ 14 Legal Ln
- ★ 239 Route 11-D
- ★ 4 Loveren Ln
- ★ 394 Rand Hill Rd
- ★ 122 Mt Major Hwy
- ★ 37 Bay Hill Rd
- ★ 99 Alton Mountain Rd
- ★ 37 High Point Dr
- ★ 230 Alton Mountain Rd
- ★ 482 Alton Mountain Rd
- ★ 585 Alton Mountain Rd
- ★ 4 Hazlett Rd
- ★ 11 Downing Rd
- ★ 23 Barr Rd
- ★ 58 Old Wolfeboro Rd
- ★ 65 Old Wolfeboro Rd
- ★ 50 Pearson Rd
- ★ 675 Old Wolfeboro Rd
- ★ Drew Hill Rd
- ★ 16 Southview Ln
- ★ 105 Trask Side Rd
- ★ 271 Trask Side Rd
- ★ 7 Hutchins Cir
- ★ 27 Frank C Gilman Hwy
- ★ 99 Frank C Gilman Hwy
- ★ 122 Frank C Gilman Hwy
- ★ 84 Youngtown Rd
- ★ 388 Halls Hill Rd
- ★ 264 Halls Hill Rd
- ★ 865 Frank C Gilman Hwy
- ★ \* 1 Monument Sq
- ★ 29 Church St
- ★ 25 Church St
- ★ 20 Church St
- ★ 100 Main St
- ★ 137 Range Rd
- ★ 241 Suncook Valley Rd
- ★ \* 242 Suncook Valley Rd
- ★ 30 Osprey Rd
- ★ 16 Falcon Dr

- ★ 350 Suncook Valley Rd
- ★ 26 Abednego Rd
- ★ 635 Stockbridge Corner Rd
- ★ 51 Kent Locke Cir
- ★ 407 Stockbridge Corner Rd
- ★ 116 Stockbridge Corner Rd
- ★ 69 Stockbridge Corner Rd
- ★ 800 Suncook Valley Rd
- ★ 17 Prospect Mountain Rd
- ★ 321 Muchado Hill Rd
- ★ 50 Lockes Corner Rd

## THE LOCATIONS START FROM THE TOP LEFT OF THE MAP & DOWN TO THE BOTTOM RIGHT.

# ALTON TOWN WIDE YARD SALE MAP

### Sponsored by the Alton Parks and Recreation Department

Welcome to the 24<sup>th</sup> Annual Alton Town Wide Yard Sale! With over 50 Yard Sales to visit, it's going to be a fun day!

The properties listed on this map have registered to be included in the Town Wide Yard Sale. The map gives the general direction and location of each Yard Sale.

You can also access the map via your smartphone or computer. Follow the link below and you will be able to use the interactive map through Google Maps.

https://www.google.com/maps/d/edit?mid=1sxZOQfh7ejHY4cmldVIitDAys4EWQk J-&usp=sharing